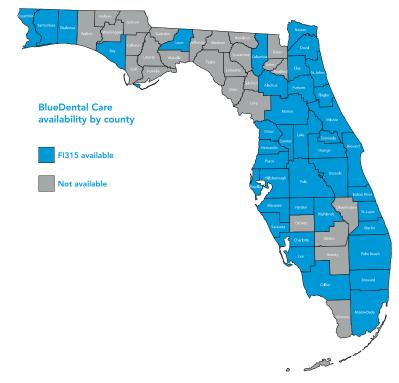

#### Limitations

- Available in limited service areas in Florida (see map)
- No out-of-network coverage in Florida or coverage outside of Florida
- Excludes specialist coverage (a 25% discount is available)
- Members must select their provider when they enroll
- Requires a one-year contract

#### **Availability:**